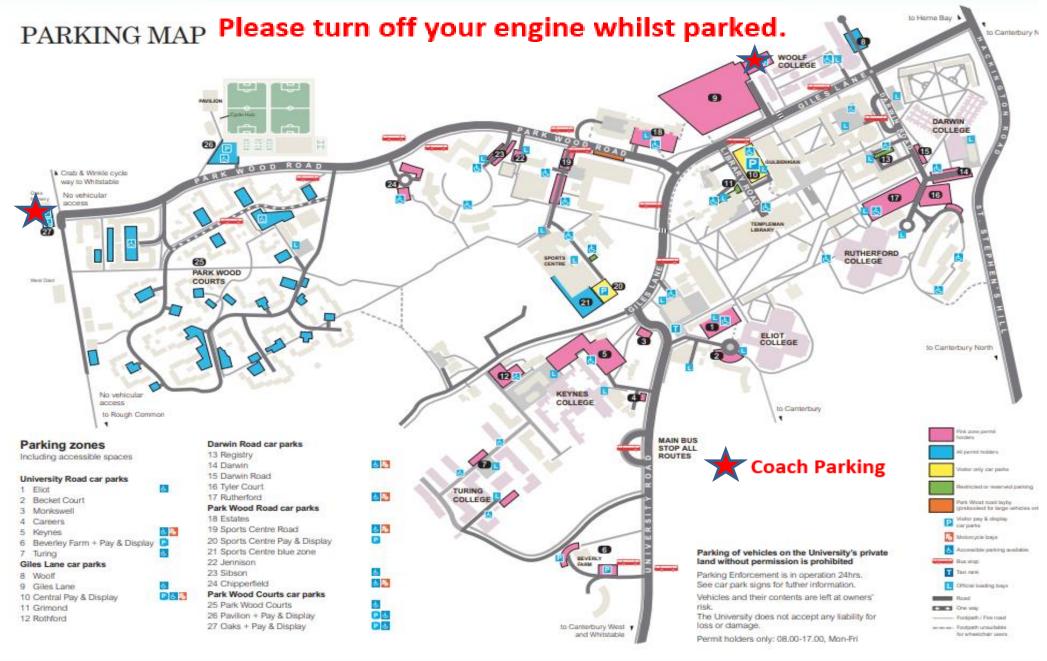

## This e-permit is not valid for pink or blue zone permit holders or University Staff or Students

Please ensure your vehicle is parked in a marked parking bay

Please check the Car Park/Zone that the permit has been validated for and see below for the list of University car parks

| Visitor Car Parks  |
|--------------------|
| Central Campus P&D |
| Sports Centre P&D  |
| Pavilion P&D       |
| Oaks P&D           |
| Beverly Farm P&D   |
|                    |
|                    |

Fold Here

| Park Wood Road Blue Zone |  |  |
|--------------------------|--|--|
| Sports Centre Blue Zone  |  |  |
| Park Wood Blue Zone      |  |  |
| Parkwood Courts          |  |  |
| Pavilion Car Park        |  |  |
| Oaks Car Park            |  |  |
| Giles Lane Zone          |  |  |
| Woolf                    |  |  |

Turing Zone Keynes Car Park Rothford Car Park Turing Car Park Bays

## Darwin Zone Darwin Road Darwin Car Park Tyler Court Car Park Rutherford Car Park

Eliot Zone Becket Court Car Park Monkswell Car Park Eliot Car Park

| Park Wood Road Zone   |  |
|-----------------------|--|
| Estates Car Park      |  |
| Chipperfield Car Park |  |
| Sports Centre Road    |  |
| Sibson Car Park       |  |

Reserved Parking Coach/Minibus Park Wood Road Layby

1.09425E+12